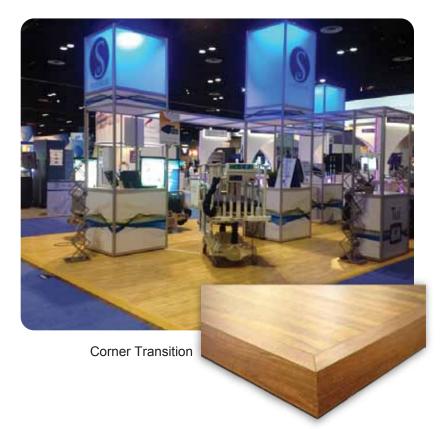

## **Maximum Brand Impact for Minimum Cost!**

The interchangeable top surface for Brumark's new raised flooring solution gives you greater flexibility at HUGE cost savings! With Altitude R&R, you can reuse the subfloor and update or reapply the top surface for maximum impact. Another industry first — only from Brumark!

- Fast, easy and cost-efficient way to create a quick brand refresh or completely new look
- Quality surface treatment for high visual impact
- Durable subfloor material can be reused again and again
- Perfect for tradeshows, special events, mobile marketing, retail environments and more