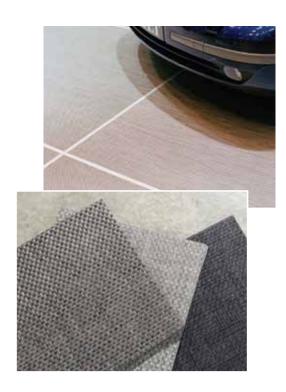

## **Chilewich Tiles With Biofelt™**

Stylish, Eco-friendly And Convenient Exhibit Flooring

Chliewich Tiles are an easy and comfortable way to create a stylish, reusable exhibit floor! These woven vinyl tiles are eco-friendly and convenient to use. With the innovative BioFelt™ backing system, tiles can be installed with adhesives or with Velcro® Brand Book Squares that allow you to easily remove and reuse the tiles.

- 18" x 18" woven vinyl (Plynly) tiles with BioFelt backing
- Comfortable, cushioned feel and upscale look
- Durable and long-lasting
- Easily cut to fit any booth size
- Eco-friendly 82% pre- and post-consumer recycled content
- Backing is PVC-free
- Easy to maintain and clean
- Contains Microban® antimicrobial protection to inhibit stain- and odor causing bacteria, mildew and mold
- Made in the USA