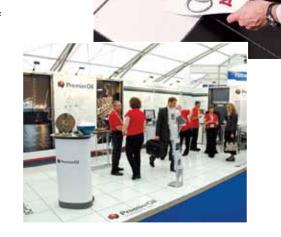

## **Modular Exhibit Flooring Display System**

Take your exhibit flooring to the next level with PromoDek®! This modular exhibit flooring display system provides more return on your investment by giving you nearly endless flooring options. PromoDek can be easily resized and reconfigured to meet all your exhibit needs, and the surface can be updated in just minutes with new graphics or materials!

Whether you need to display a product or create an eye-catching raised tradeshow floor, PromoDek will easily adapt to your needs!