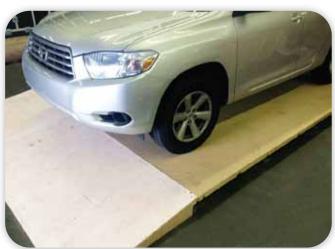

## **Convenient System Designed to Hold Heavy Loads**

Brumark's Titan Raised Floor is engineered to hold very heavy weights – including cars! But it's also a convenient option for lighter loads, making it a great choice for a wide range of exhibit and event applications.