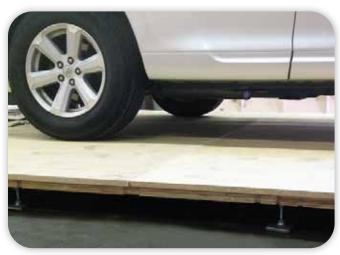

## **Convenient System Designed to Hold Heavy Loads**

Brumark's Titan Raised Floor is engineered to hold very heavy weights – including cars! But it's also a convenient option for lighter loads, making it a great choice for a wide range of exhibit and event applications.